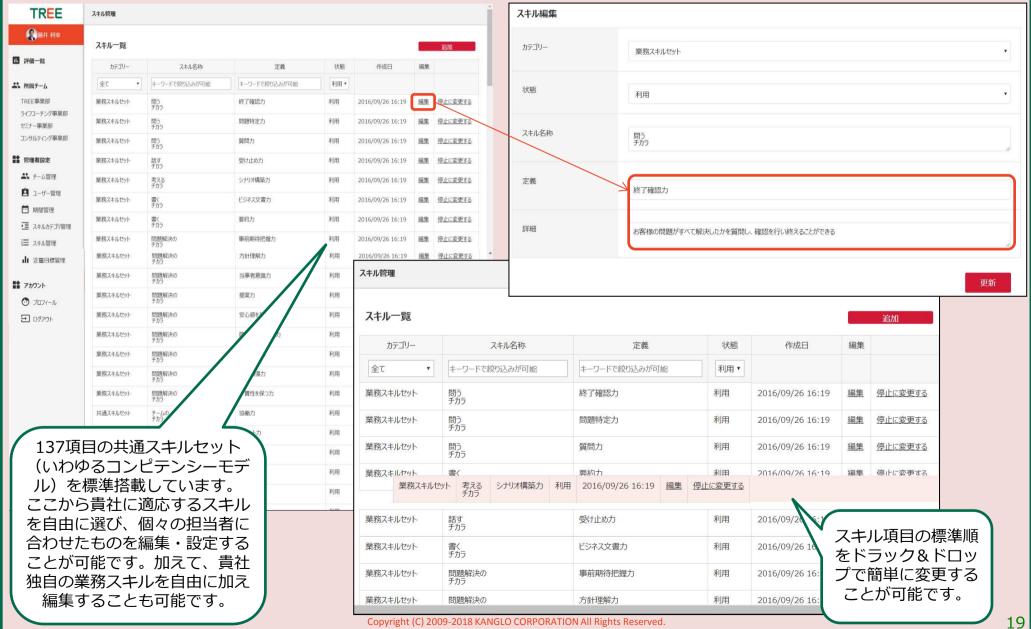

| 監み、その事態に備えることができる                                           |



# アプリケーション・イメージ① <ログイン画面>







### アプリケーション・イメージ② <充実したプロフィール編集画面>







### アプリケーション・イメージ③ <自由に編集可能なスキル管理画面>







# アプリケーション・イメージ④ <目標設定スキル一覧画面>



TREE

スキル管理

検索



#### ■ 所属チーム

テストチーム テスト 2

test 12

てすと-P

### 管理者設定

\*\* チーム管理

🛕 ユーザー管理

期間管理

■ スキルカテゴリ管理

スキル管理

■ 定量目標管理

### **計** アカウント

**◯** プロフィール

→ ログアウト

#### スキル一覧

追加

| スキル名称 | 状態 | カテゴリー  | 定義                    | 作成日              | 編集 |
|-------|----|--------|-----------------------|------------------|----|
| 問題発見  | 利用 | 仕事     | 現状を分析し目的や課題を明らかにする力   | 2016/07/28 10:16 | 編集 |
| 計画力   | 利用 | 仕事     | 課題の解決のプロセスを明らかにし準備する力 | 2016/07/28 10:16 | 編集 |
| 行動力   | 利用 | 仕事     | 役割に応じたスピードある行動をする     | 2016/07/28 10:16 | 編集 |
| 創造力   | 利用 | 仕事     | 新しい価値、顧客接点、価値を生み出す力   | 2016/07/28 10:16 | 編集 |
| 発信力   | 利用 | チームワーク | 自分の意見をわかりやすく伝える力      | 2016/07/28 10:16 | 編集 |
| 協調性   | 利用 | チームワーク | 一緒に働く人と協力する           | 2016/07/28 10:16 | 編集