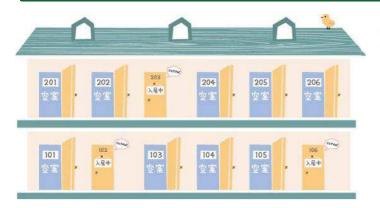

# 集合住宅への太陽光発電

物件が古くなると空室が心配

リフォームにお金をかけても空室が埋まるかは わからない

将来、子供に譲るとしても空室の多い物件だとな~

安定収入が期待できる投資物はないものか?

Copyright ©2014Ecosystem Japan Co.,Ltd

16