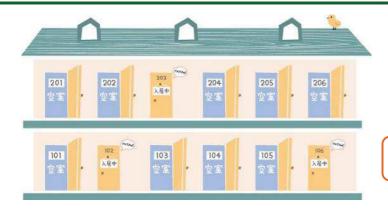

# 集合住宅への太陽光発電

物件が古くなると空室が心配

リフォームにお金をかけても空室が埋まるかは わからない

将来、子供に譲るとしても空室の多い物件だとな~

安定収入が期待できる投資物はないものか?

Copyright ©2014Ecosystem Japan Co.,Ltd

16